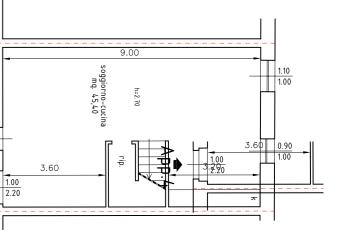

h=2.70

soggiorno-cucina mq. 49,50

App.5

soggiorno-cucina mq. 22,00

h=2.70

App.6

rip.

Apartment five: