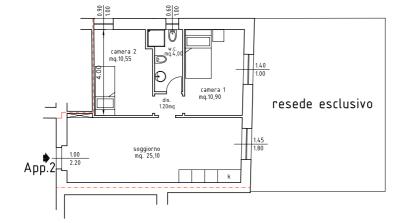

## Apartment two:

Type: 2-bedroom apartment with kitchen corner, living room and terrace with garden 1 complete bathroom with shower Ground floor Size: 65 m2 Terrace & garden: 84 m2