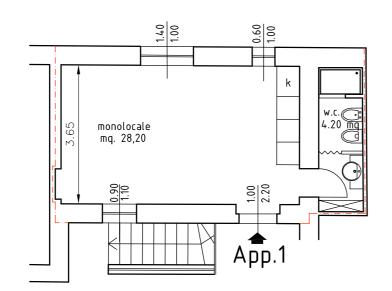

orghetto Poggio Bianco A historical hamlet restored into luxury countryside apartments.

Apartment one:

Type: studio with kitchen corner 1 complete bathroom with shower Ground floor Size: 38 m2 Terrace / garden: none