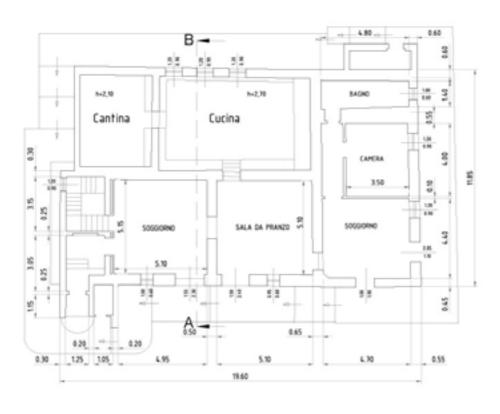

#### LOCATION

Province of Siena: +43° 13' 42.25", +10° 57' 33.76"

Casale Fornace is a 17th Century farmhouse of 480 sqm on two floors and a guest house of 50 sqm, fully restored in 2007. Set on a hilltop with breathtaking panoramic views over the Tuscan hills, Casale Fornace represents the elegance of authentic Tuscan values. The main house is designed for luxurious countryside living and provides 6 double bedrooms, 7 bathrooms, open plan living areas, a large kitchen room, a cantina and an entrance hall. The main materials used in the renovation are: untreated terra cotta, polished stone, parquet, stucco, and oak. The guest house provides an additional double bedroom, a separate bathroom and living room.

Ground Floor:

The characteristic of casale Fornace is its large kitchen area and cantina. There right part of the villa is flexible enough to create an independent living space with a double bedroom, a private bathroom and a living room. A small kitchen can easily be installed as the connections are pre set.

First Floor:

The chimney-living room is communal to all bedrooms. Each bedrooms are suites with views overlooking the hills. An additional separate bathroom is also available beside the chimney-living room.

# Garage underground:

The Garage can accommodate easily 6 cars and still have space for a dedicated laundry and storage area.

Guest house

groundfloor:

The guest house is composed of a bedroom, a separate bathroom and a living room. Connections for installing a small kitchen are pre set. Adjacent, there is a large terra cotta terrace.