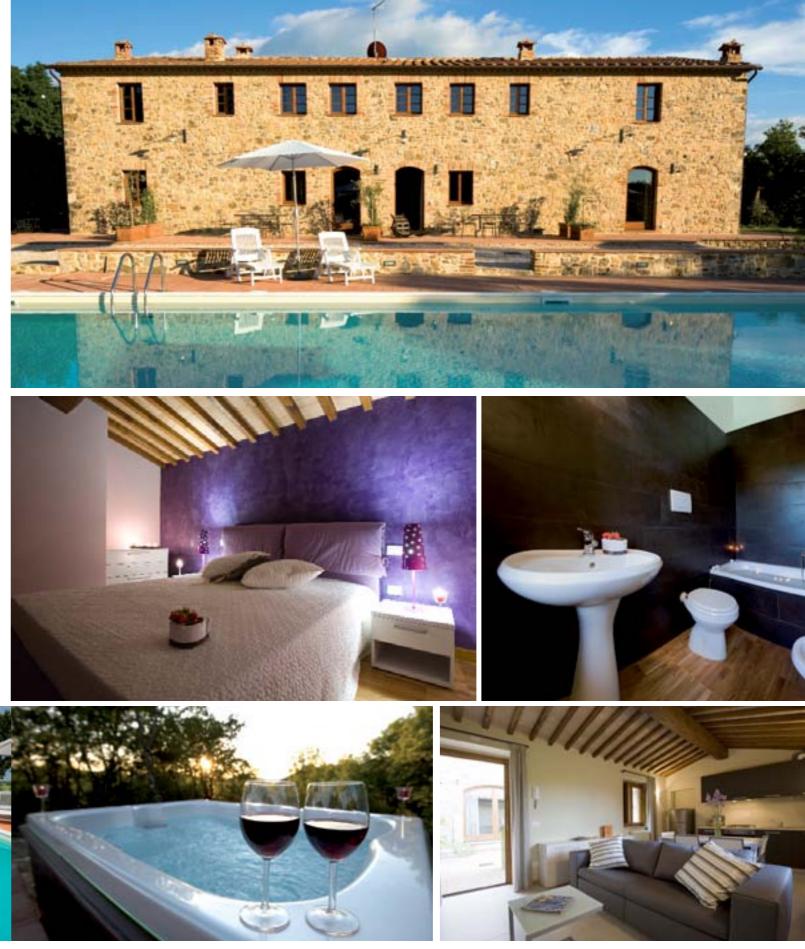

#### LOCATION

Province of Siena: +43° 13' 42.25", +10° 57' 33.76"

Casale Fornace is a 17th Century farmhouse of 480 sqm on two floors and a guest house of 50 sqm, fully restored in 2007. Set on a hilltop with breathtaking panoramic views over the Tuscan hills, Casale Fornace represents the elegance of authentic Tuscan values. The main house is designed for luxurious countryside living and provides 6 double bedrooms, 7 bathrooms, open plan living areas, a large kitchen room, a cantina and an entrance hall. The main materials used in the renovation are: untreated terra cotta, polished stone, parquet, stucco, and oak. The guest house provides an additional double bedroom, a separate bathroom and living room.

#### LOCATION

Province of Siena: +43° 14' 24.89", +11° 5' 28.48"

Santa Croce is a luxury "casale" (Italian word for countryside house) located in the South part of the Chianti countryside, in the province of Siena. Restored in 2007 with high quality features, this stunning villa with its separate guest house can accommodate up to 10 people, within 5 double bedroom suites. Santa Croce is literally surrounded by a natural oak and pine forest, located on a hill with breathtaking views on the Tuscan Valley and the medieval village of Belforte. Fully furnished, all rooms at Santa Croce feature beautiful antic furniture and unique design. The large swimming pool (16m x 6m) and the jacuzzi are strategically placed to admire the breathtaking views of the Tuscan countryside and the magnificent sunset.

#### LOCATION

Province of Siena: +43° 14' 22.98", +11° 5' 7.05"

Borgheto Poggio Bianco is a 15th century old hamlet which has been restored in 2009 in to 12 exclusive countryside apartments. The restoration of Poggio Bianco has retained the essence of the original features with the addition of excellent quality fixtures and furnishings, as well as massive oak roof beams. The hamlet and its large swimming pool & heated jacuzzi are surrounded by a beautiful unspoiled landscape and virgin forest making this place a unique base for a relaxing and authentic living in Tuscany. The property is reachable through a private road, 1 km long, starting from the beautiful castle of Falsini, whose only inhabitants are wild horses.