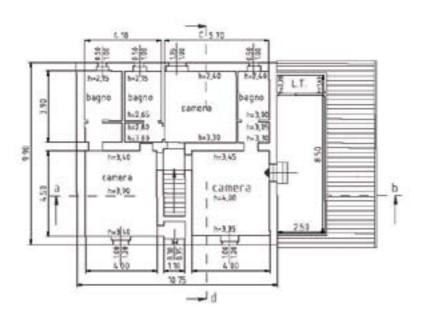

S anta croce A hidden jewel surrounded by authenticity nature and serenity.

> Ground Floor:

The ground floor consists of a living room with original paintings and a cozy stone fire place. The dining area has a stunning oak table which can seat 10 people at once. There is also a large hall entrance and a sitting room which is an ideal place for after meal conversations.

First Floor:

On the first floor are located the four double bedrooms, each unique in its design and each with its own private bathroom.