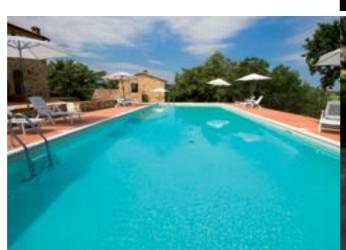

#### LOCATION

Province of Siena: +43° 14' 24.89", +11° 5' 28.48"

Santa Croce is a luxury "casale" (Italian word for countryside house) located in the South part of the Chianti countryside, in the province of Siena. Restored in 2007 with high quality features, this stunning villa with its separate guest house can accommodate up to 10 people, within 5 double bedroom suites. Santa Croce is literally surrounded by a natural oak and pine forest, located on a hill with breathtaking views on the Tuscan Valley and the medieval village of Belforte. Fully furnished, all rooms at Santa Croce feature beautiful antic furniture and unique design. The large swimming pool (16m x 6m) and the jacuzzi are strategically placed to admire the breathtaking views of the Tuscan countryside and the magnificent sunset.

#### Garage:

The garage can fit up to 3 cars, as well as a laundry and store area.

Swimming pool:

Surrounded by a garden of mixed wild flowers, the swim-ming pool is 14m x 8m.