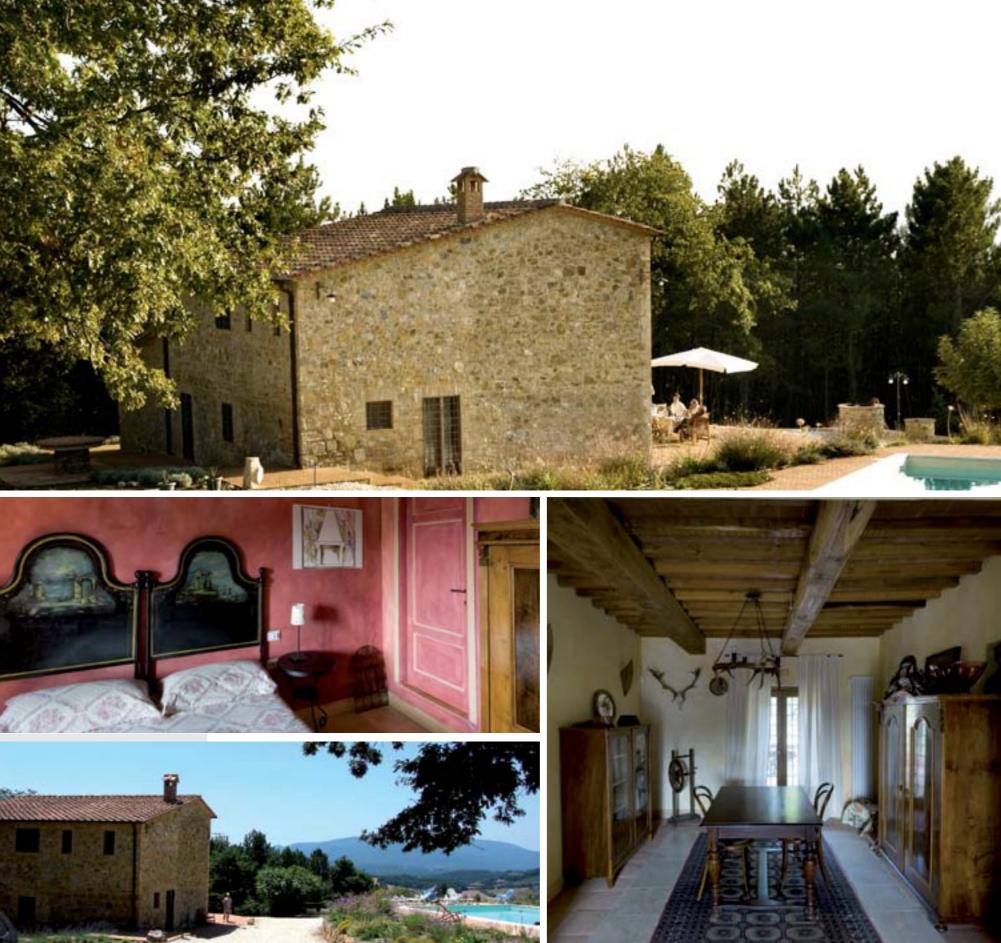

#### LOCATION

Province of Siena: +43° 14' 24.89", +11° 5' 28.48"

Santa Croce is a luxury "casale" (Italian word for countryside house) located in the South part of the Chianti countryside, in the province of Siena. Restored in 2007 with high quality features, this stunning villa with its separate guest house can accommodate up to 10 people, within 5 double bedroom suites. Santa Croce is literally surrounded by a natural oak and pine forest, located on a hill with breathtaking views on the Tuscan Valley and the medieval village of Belforte. Fully furnished, all rooms at Santa Croce feature beautiful antic furniture and unique design. The large swimming pool (16m x 6m) and the jacuzzi are strategically placed to admire the breathtaking views of the Tuscan countryside and the magnificent sunset.

S anta croce A hidden jewel surrounded by authenticity nature and serenity.

> Ground Floor:

The ground floor consists of a living room with original paintings and a cozy stone fire place. The dining area has a stunning oak table which can seat 10 people at once. There is also a large hall entrance and a sitting room which is an ideal place for after meal conversations.

First Floor:

On the first floor are located the four double bedrooms, each unique in its design and each with its own private bathroom.

#### Guest house:

The guest house is located a few meters away from the main house. It is a lovely private house with a double bedroom, a living room with a rich wooden dinning table and a separate bathroom.