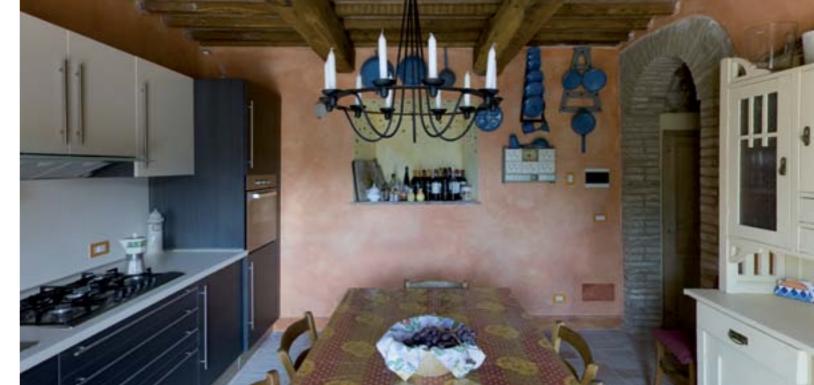

First Floor:

The chimney-living room is communal to all bedrooms. Each bedrooms are suites with views overlooking the hills. An additional separate bathroom is also available beside the chimney-living room.

S anta croce A hidden jewel surrounded by authenticity nature and serenity.

> Ground Floor:

The ground floor consists of a living room with original paintings and a cozy stone fire place. The dining area has a stunning oak table which can seat 10 people at once. There is also a large hall entrance and a sitting room which is an ideal place for after meal conversations.