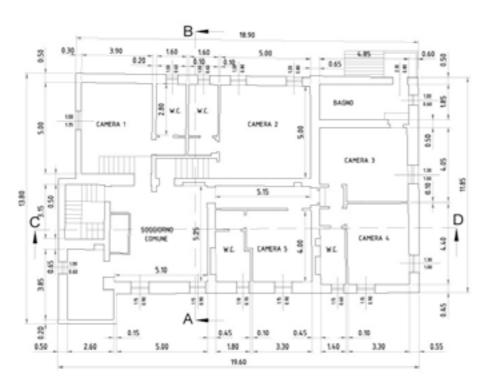

#### LOCATION

Province of Siena: +43° 14' 24.89", +11° 5' 28.48"

Santa Croce is a luxury "casale" (Italian word for countryside house) located in the South part of the Chianti countryside, in the province of Siena. Restored in 2007 with high quality features, this stunning villa with its separate guest house can accommodate up to 10 people, within 5 double bedroom suites. Santa Croce is literally surrounded by a natural oak and pine forest, located on a hill with breathtaking views on the Tuscan Valley and the medieval village of Belforte. Fully furnished, all rooms at Santa Croce feature beautiful antic furniture and unique design. The large swimming pool (16m x 6m) and the jacuzzi are strategically placed to admire the breathtaking views of the Tuscan countryside and the magnificent sunset.

S anta croce A hidden jewel surrounded by authenticity nature and serenity.

> Ground Floor:

The ground floor consists of a living room with original paintings and a cozy stone fire place. The dining area has a stunning oak table which can seat 10 people at once. There is also a large hall entrance and a sitting room which is an ideal place for after meal conversations.

First Floor:

On the first floor are located the four double bedrooms, each unique in its design and each with its own private bathroom.

#### Guest house:

The guest house is located a few meters away from the main house. It is a lovely private house with a double bedroom, a living room with a rich wooden dinning table and a separate bathroom.