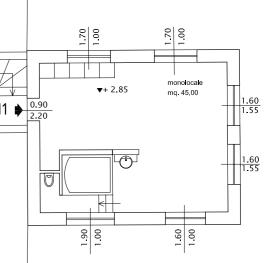

### Apartment

eleven:

Type: 1-room loft with kitchen corner and terrace 1 complete bathroom with shower with jacuzzi bath tub First floor Size: 59 m2 Terrace: 105 m2

Type: 1-bedroom apartment with kitchen corner, living room and terrace 1 complete bathroom with shower Ground floor Size: 32 m2 Terrace: 18 m2