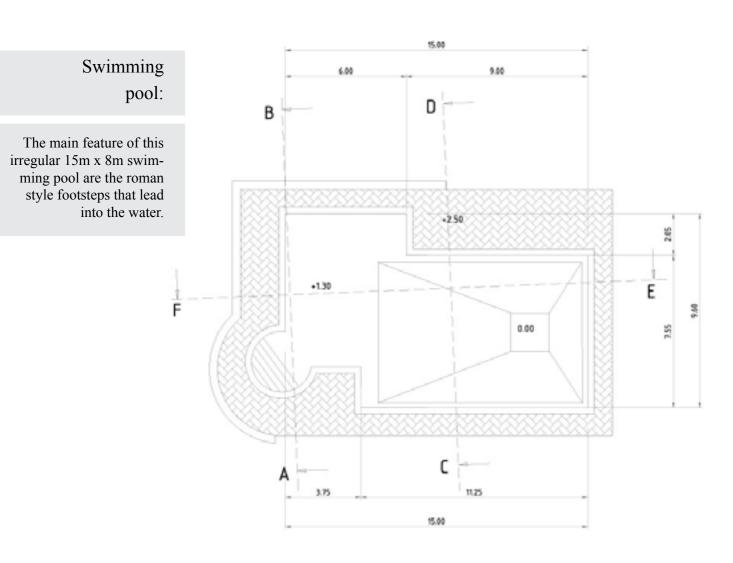

#### **DESCRIPTION**

Living surface: 938 m2 Swimming pool: 18m x 6m Land: 3.210 m2 Terraces & garden area: 647 m2 Total 12 units: Studio, 3 units 1-bedroom apartment, 5 units 2-bedroom apartment, 1 unit 3-bedroom apartment, 2 units loft, 1 unit

P

.

Swimming

pool:

The swimming pool is 18m x 6m There is also a storage area in the swimming pool's engine room.

Rafael.montesinos@mastgroup.org Tel: +420 775 012 016 Dr. Zikmunda Wintra 5 Prague – Czech Republic www.ilpoggiotoscano.it www.mastgroup.org