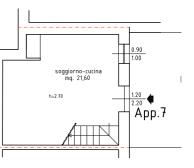

Type: Studio with kitchen corner and terrace 1 complete bathroom with shower Ground floor Size: 40 m2 Terrace: 28 m2

App.8\_ - ♦

Type: duplex 1-bedroom apartment with kitchen corner, living room and terrace 1 complete bathroom with shower Ground floor and first floor Size: 68 m2 Terrace & garden: 64 m2