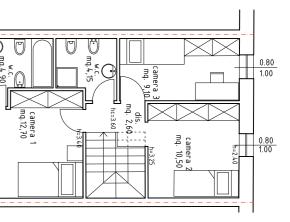

Type: Studio with kitchen corner and terrace 1 complete bathroom with shower Ground floor Size: 40 m2 Terrace: 28 m2

App.8\_ - ♦

Type: duplex 1-bedroom apartment with kitchen corner, living room and terrace 1 complete bathroom with shower Ground floor and first floor Size: 68 m2 Terrace & garden: 64 m2