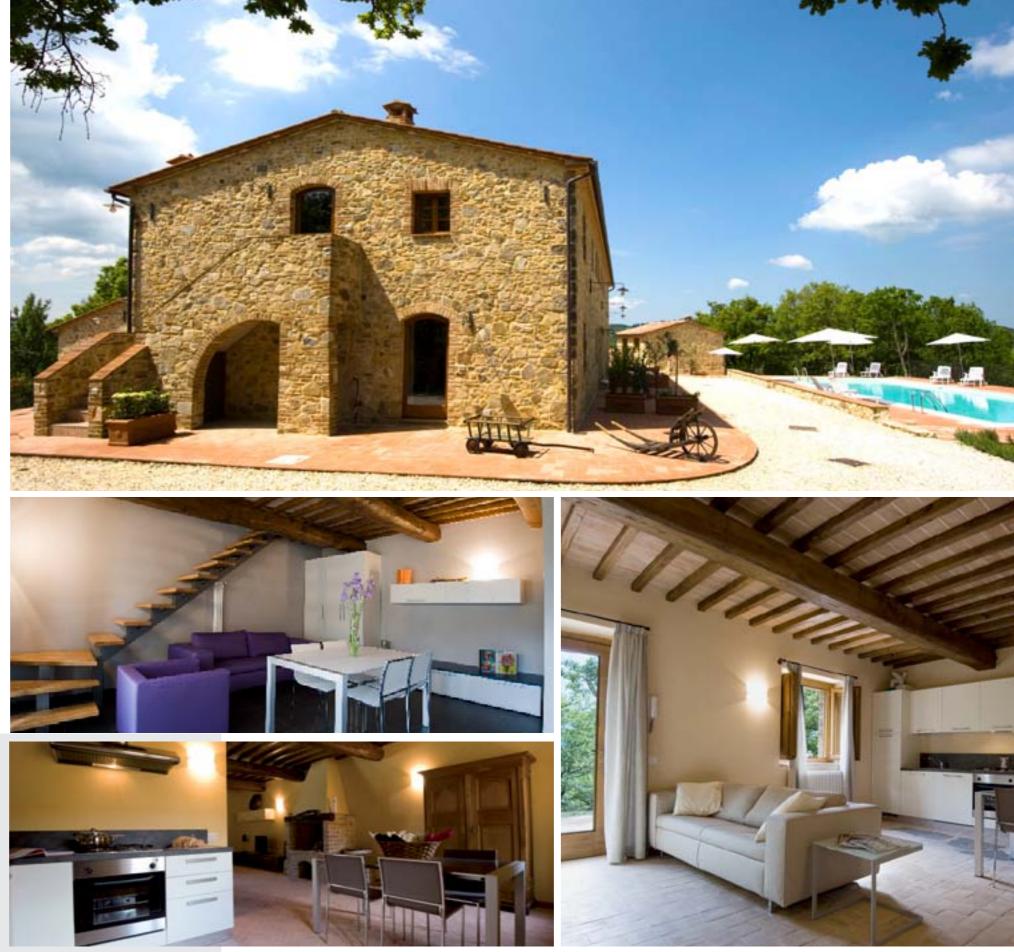

#### LOCATION

Province of Siena: +43° 14' 22.98", +11° 5' 7.05"

Borgheto Poggio Bianco is a 15th century old hamlet which has been restored in 2009 in to 12 exclusive countryside apartments. The restoration of Poggio Bianco has retained the essence of the original features with the addition of excellent quality fixtures and furnishings, as well as massive oak roof beams. The hamlet and its large swimming pool & heated jacuzzi are surrounded by a beautiful unspoiled landscape and virgin forest making this place a unique base for a relaxing and authentic living in Tuscany. The property is reachable through a private road, 1 km long, starting from the beautiful castle of Falsini, whose only inhabitants are wild horses.

All 12 apartments, which can accommodate up to 36 people at a time, are unique in their design, colors, materials and sizes. There are all fully furnished and equipped with modern kitchen and appliances, ready to enjoy the minute you step in.

orghetto Poggio Bianco A historical hamlet restored into luxury countryside apartments.

Apartment one:

Type: studio with kitchen corner 1 complete bathroom with shower Ground floor Size: 38 m2 Terrace / garden: none