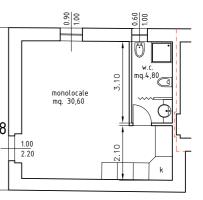

orghetto Poggio Bianco A historical hamlet restored into luxury countryside apartments.

Apartment one:

Type: studio with kitchen corner 1 complete bathroom with shower Ground floor Size: 38 m2 Terrace / garden: none