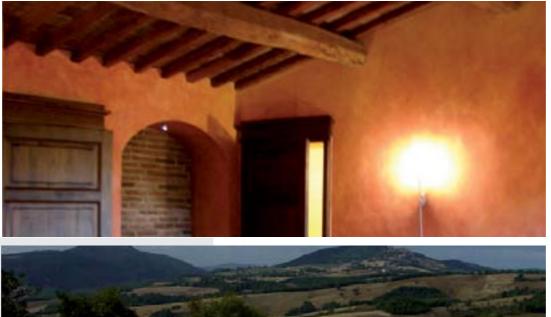

#### LOCATION

Province of Siena: +43° 13' 42.25", +10° 57' 33.76"

Casale Fornace is a 17th Century farmhouse of 480 sqm on two floors and a guest house of 50 sqm, fully restored in 2007. Set on a hilltop with breathtaking panoramic views over the Tuscan hills, Casale Fornace represents the elegance of authentic Tuscan values. The main house is designed for luxurious countryside living and provides 6 double bedrooms, 7 bathrooms, open plan living areas, a large kitchen room, a cantina and an entrance hall. The main materials used in the renovation are: untreated terra cotta, polished stone, parquet, stucco, and oak. The guest house provides an additional double bedroom, a separate bathroom and living room.