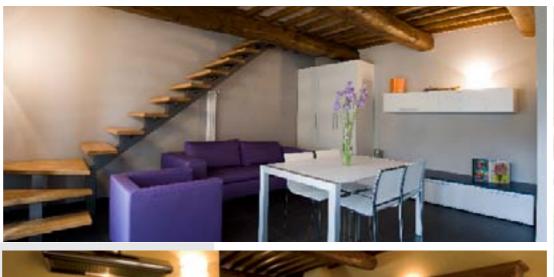

All 12 apartments, which can accommodate up to 36 people at a time, are unique in their design, colors, materials and sizes. There are all fully furnished and equipped with modern kitchen and appliances, ready to enjoy the minute you step in.

orghetto Poggio Bianco A historical hamlet restored into luxury countryside apartments.

Apartment one:

Type: studio with kitchen corner 1 complete bathroom with shower Ground floor Size: 38 m2 Terrace / garden: none