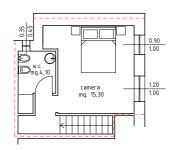

Type: duplex 3-bedroom apartment with kitchen and dinning area, living area, fireplace and terrace 1 complete bathroom with shower 1 private bathroom with shower and bath tub Ground floor and first floor Size: 118 m2 Terrace: 19 m2