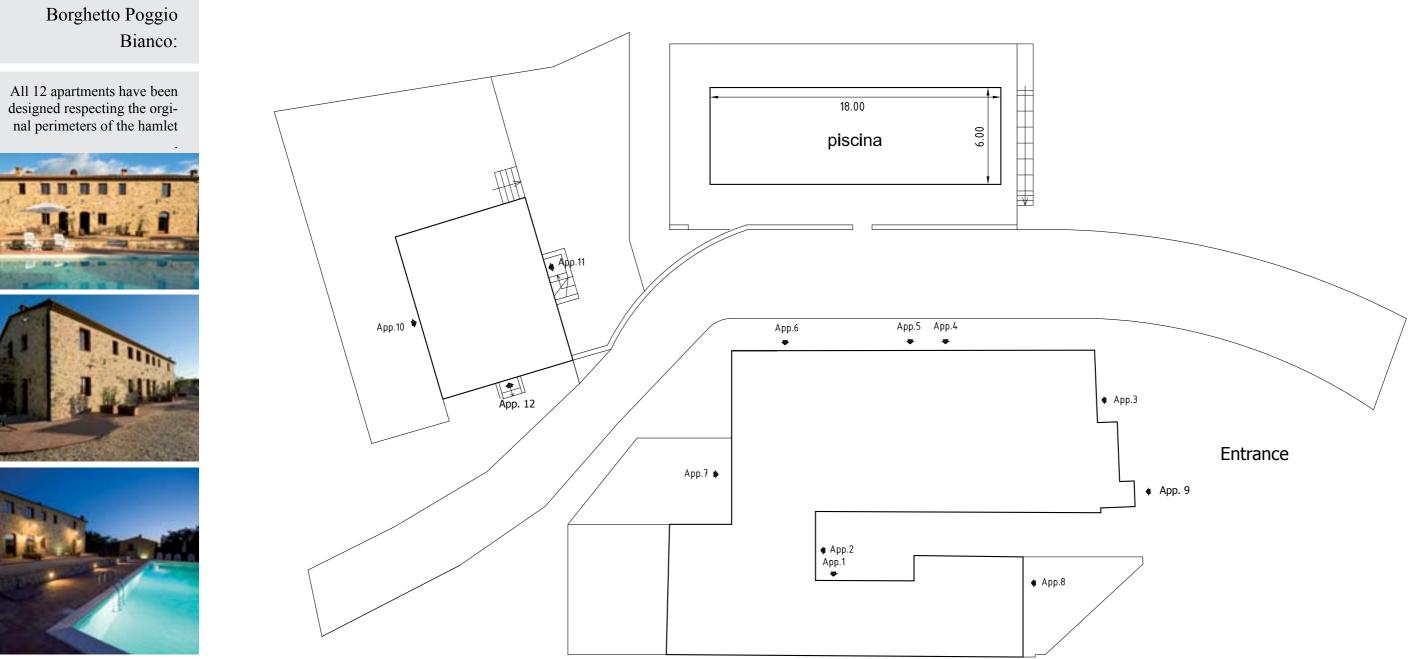

#### **DESCRIPTION**

Living surface: 938 m2 Swimming pool: 18m x 6m Land: 3.210 m2 Terraces & garden area: 647 m2 Total 12 units: Studio, 3 units 1-bedroom apartment, 5 units 2-bedroom apartment, 1 unit 3-bedroom apartment, 2 units loft, 1 unit

#### LOCATION

Province of Siena: +43° 14' 22.98", +11° 5' 7.05"

Borgheto Poggio Bianco is a 15th century old hamlet which has been restored in 2009 in to 12 exclusive countryside apartments. The restoration of Poggio Bianco has retained the essence of the original features with the addition of excellent quality fixtures and furnishings, as well as massive oak roof beams. The hamlet and its large swimming pool & heated jacuzzi are surrounded by a beautiful unspoiled landscape and virgin forest making this place a unique base for a relaxing and authentic living in Tuscany. The property is reachable through a private road, 1 km long, starting from the beautiful castle of Falsini, whose only inhabitants are wild horses.

All 12 apartments, which can accommodate up to 36 people at a time, are unique in their design, colors, materials and sizes. There are all fully furnished and equipped with modern kitchen and appliances, ready to enjoy the minute you step in.

orghetto Poggio Bianco A historical hamlet restored into luxury countryside apartments.

Apartment one:

Type: studio with kitchen corner 1 complete bathroom with shower Ground floor Size: 38 m2 Terrace / garden: none

## Apartment two:

Type: 2-bedroom apartment with kitchen corner, living room and terrace with garden 1 complete bathroom with shower Ground floor Size: 65 m2 Terrace & garden: 84 m2

#### three:

Type: 1-bedroom apartment with kitchen corner, living room and terrace 1 bathroom with shower Ground floor Size: 44 m2 Terrace: 43 m2

Type: duplex 3-bedroom apartment with kitchen and dinning area, living area, fireplace and terrace 1 complete bathroom with shower 1 private bathroom with shower and bath tub Ground floor and first floor Size: 118 m2 Terrace: 19 m2

Type: duplex 3-bedroom apartment with kitchen and dinning area living area, fireplace and terrace 1 complete bathroom with shower 1 private bathroom with shower and bath tub Ground floor and first floor Size: 126 m2 Terrace: 20 m2

Type: Studio with kitchen corner and terrace 1 complete bathroom with shower Ground floor Size: 40 m2 Terrace: 28 m2

App.8\_ - ♦

Type: duplex 1-bedroom apartment with kitchen corner, living room and terrace 1 complete bathroom with shower Ground floor and first floor Size: 68 m2 Terrace & garden: 64 m2

#### seven:

Type: duplex 1-bedroom apartment with kitchen corner, living room and terrace with garden 1 complete bathroom with shower Ground floor and first floor Size: 64 m2 Terrace & garden: 30 m2

Арр.9

#### Apartment nine:

Type: 1-bedroom apartment with kitchen corner, living room and terrace 1 complete bathroom with shower First floor Size: 44 m2 Terrace / garden: none

1.20

soggiorno-cucina

mq. 17,05

٢ Ü

# Apartment

ten:

Type: 1-bedroom apartment with kitchen corner, living room and terrace with garden 1 complete bathroom with shower Ground floor Size: 57 m2 Terrace & garden: 225 m2

### Apartment

eleven:

Type: 1-room loft with kitchen corner and terrace 1 complete bathroom with shower with jacuzzi bath tub First floor Size: 59 m2 Terrace: 105 m2

Type: 1-bedroom apartment with kitchen corner, living room and terrace 1 complete bathroom with shower Ground floor Size: 32 m2 Terrace: 18 m2