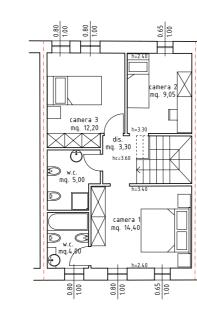

#### seven:

Type: duplex 1-bedroom apartment with kitchen corner, living room and terrace with garden 1 complete bathroom with shower Ground floor and first floor Size: 64 m2 Terrace & garden: 30 m2

Арр.9

#### Apartment nine:

Type: 1-bedroom apartment with kitchen corner, living room and terrace 1 complete bathroom with shower First floor Size: 44 m2 Terrace / garden: none

1.20

soggiorno-cucina

mq. 17,05

٢ Ü