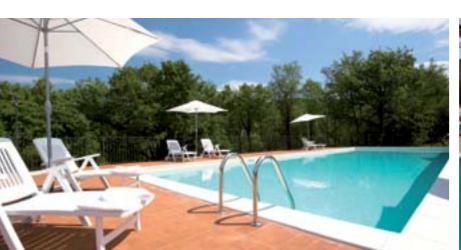

#### Garage:

The garage can fit up to 3 cars, as well as a laundry and store area.

Swimming pool:

Surrounded by a garden of mixed wild flowers, the swim-ming pool is 14m x 8m.

P

.

Swimming

pool:

The swimming pool is 18m x 6m There is also a storage area in the swimming pool's engine room.

Rafael.montesinos@mastgroup.org Tel: +420 775 012 016 Dr. Zikmunda Wintra 5 Prague – Czech Republic www.ilpoggiotoscano.it www.mastgroup.org