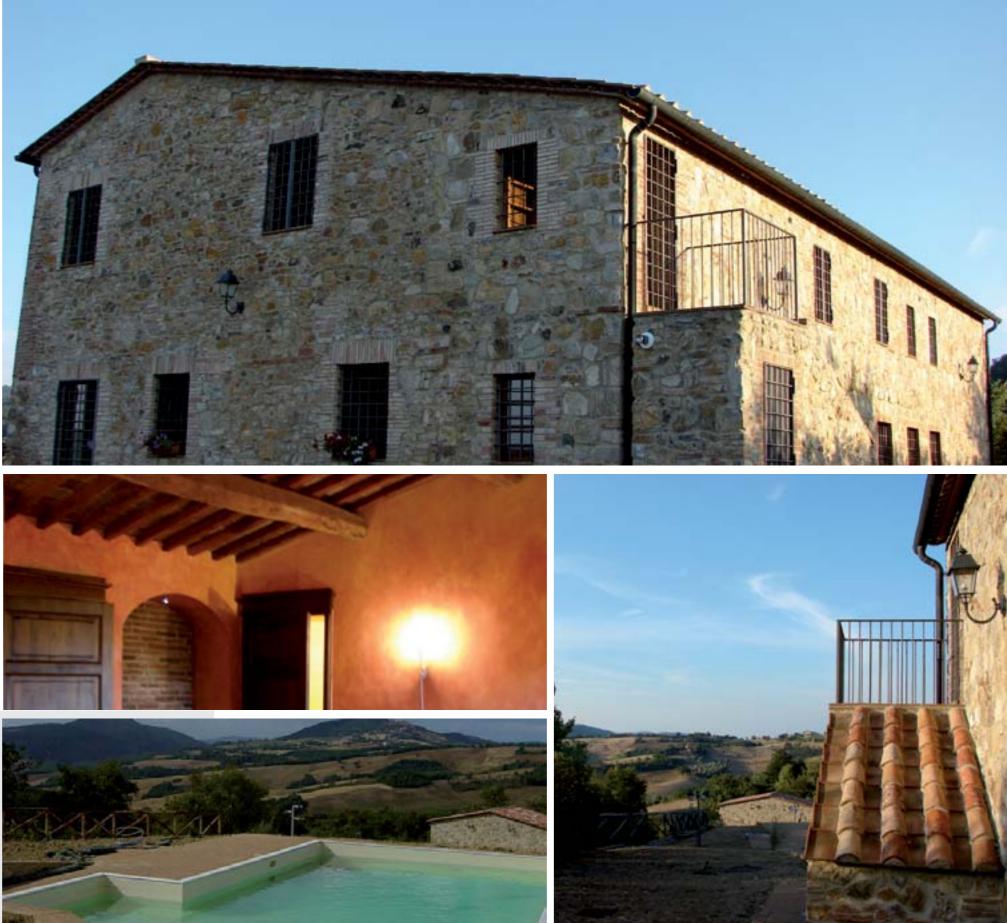

#### LOCATION

Province of Siena: +43° 13' 42.25", +10° 57' 33.76"

Casale Fornace is a 17th Century farmhouse of 480 sqm on two floors and a guest house of 50 sqm, fully restored in 2007. Set on a hilltop with breathtaking panoramic views over the Tuscan hills, Casale Fornace represents the elegance of authentic Tuscan values. The main house is designed for luxurious countryside living and provides 6 double bedrooms, 7 bathrooms, open plan living areas, a large kitchen room, a cantina and an entrance hall. The main materials used in the renovation are: untreated terra cotta, polished stone, parquet, stucco, and oak. The guest house provides an additional double bedroom, a separate bathroom and living room.

#### LOCATION

Province of Siena: +43° 14' 22.98", +11° 5' 7.05"

Borgheto Poggio Bianco is a 15th century old hamlet which has been restored in 2009 in to 12 exclusive countryside apartments. The restoration of Poggio Bianco has retained the essence of the original features with the addition of excellent quality fixtures and furnishings, as well as massive oak roof beams. The hamlet and its large swimming pool & heated jacuzzi are surrounded by a beautiful unspoiled landscape and virgin forest making this place a unique base for a relaxing and authentic living in Tuscany. The property is reachable through a private road, 1 km long, starting from the beautiful castle of Falsini, whose only inhabitants are wild horses.