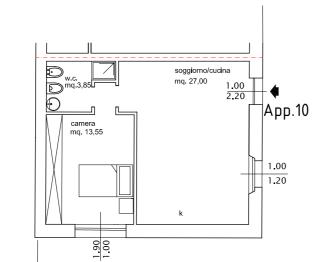

# Apartment

ten:

Type: 1-bedroom apartment with kitchen corner, living room and terrace with garden 1 complete bathroom with shower Ground floor Size: 57 m2 Terrace & garden: 225 m2