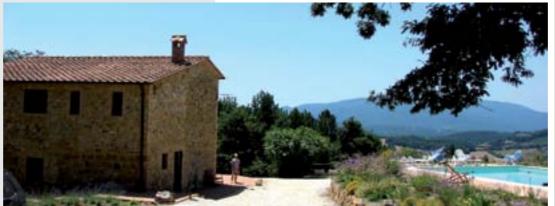

#### LOCATION

Province of Siena: +43° 13' 42.25", +10° 57' 33.76"

Casale Fornace is a 17th Century farmhouse of 480 sqm on two floors and a guest house of 50 sqm, fully restored in 2007. Set on a hilltop with breathtaking panoramic views over the Tuscan hills, Casale Fornace represents the elegance of authentic Tuscan values. The main house is designed for luxurious countryside living and provides 6 double bedrooms, 7 bathrooms, open plan living areas, a large kitchen room, a cantina and an entrance hall. The main materials used in the renovation are: untreated terra cotta, polished stone, parquet, stucco, and oak. The guest house provides an additional double bedroom, a separate bathroom and living room.

Ground Floor:

The characteristic of casale Fornace is its large kitchen area and cantina. There right part of the villa is flexible enough to create an independent living space with a double bedroom, a private bathroom and a living room. A small kitchen can easily be installed as the connections are pre set.

First Floor:

The chimney-living room is communal to all bedrooms. Each bedrooms are suites with views overlooking the hills. An additional separate bathroom is also available beside the chimney-living room.

# Garage underground:

The Garage can accommodate easily 6 cars and still have space for a dedicated laundry and storage area.

Guest house

groundfloor:

The guest house is composed of a bedroom, a separate bathroom and a living room. Connections for installing a small kitchen are pre set. Adjacent, there is a large terra cotta terrace.