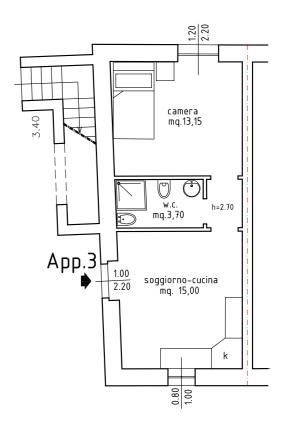

#### three:

Type: 1-bedroom apartment with kitchen corner, living room and terrace 1 bathroom with shower Ground floor Size: 44 m2 Terrace: 43 m2