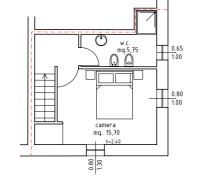

#### three:

Type: 1-bedroom apartment with kitchen corner, living room and terrace 1 bathroom with shower Ground floor Size: 44 m2 Terrace: 43 m2