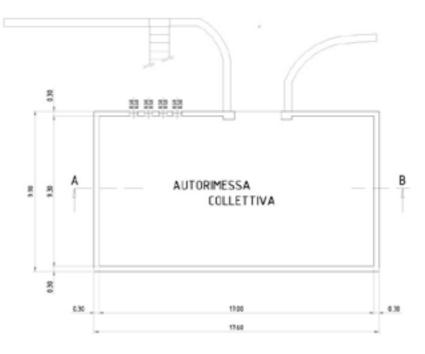

# Garage underground:

The Garage can accommodate easily 6 cars and still have space for a dedicated laundry and storage area.

Guest house

groundfloor:

The guest house is composed of a bedroom, a separate bathroom and a living room. Connections for installing a small kitchen are pre set. Adjacent, there is a large terra cotta terrace.