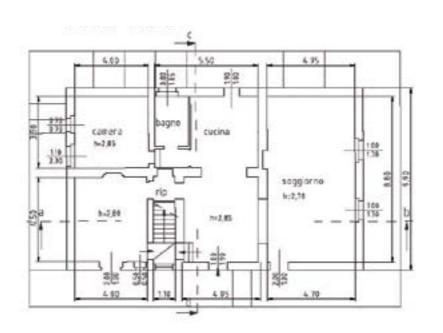

Ground Floor:

The characteristic of casale Fornace is its large kitchen area and cantina. There right part of the villa is flexible enough to create an independent living space with a double bedroom, a private bathroom and a living room. A small kitchen can easily be installed as the connections are pre set.

First Floor:

The chimney-living room is communal to all bedrooms. Each bedrooms are suites with views overlooking the hills. An additional separate bathroom is also available beside the chimney-living room.