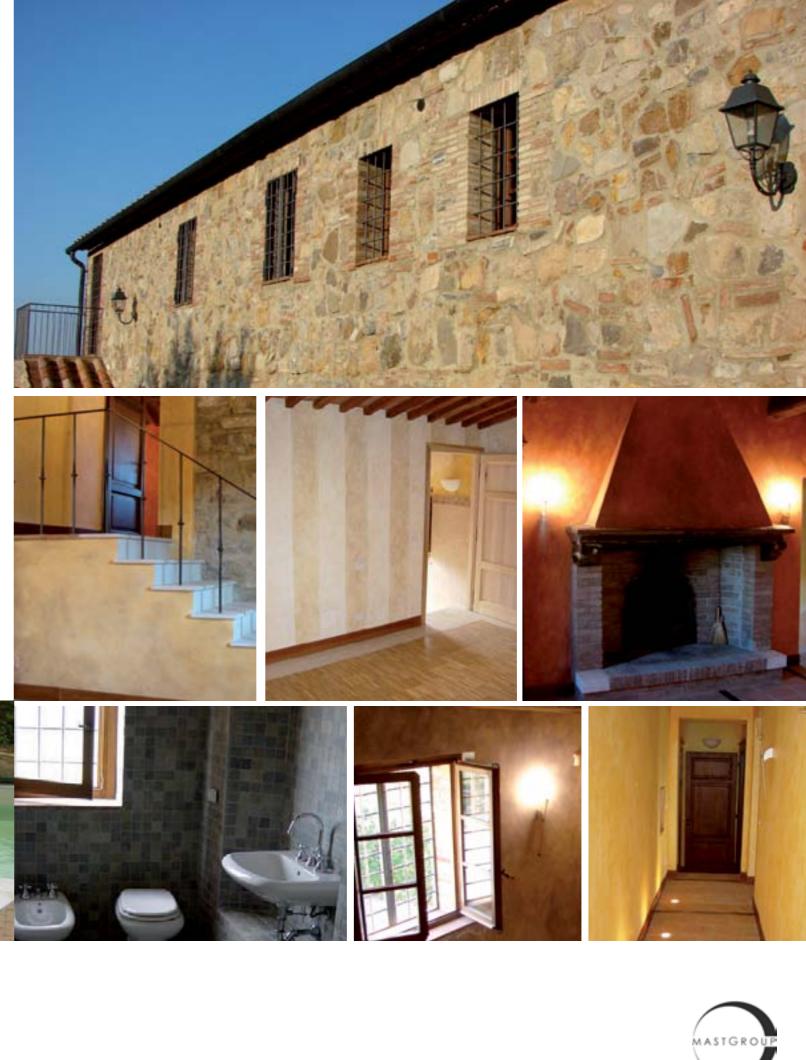

#### LOCATION

Province of Siena: +43° 13' 42.25", +10° 57' 33.76"

Casale Fornace is a 17th Century farmhouse of 480 sqm on two floors and a guest house of 50 sqm, fully restored in 2007. Set on a hilltop with breathtaking panoramic views over the Tuscan hills, Casale Fornace represents the elegance of authentic Tuscan values. The main house is designed for luxurious countryside living and provides 6 double bedrooms, 7 bathrooms, open plan living areas, a large kitchen room, a cantina and an entrance hall. The main materials used in the renovation are: untreated terra cotta, polished stone, parquet, stucco, and oak. The guest house provides an additional double bedroom, a separate bathroom and living room.

Ground Floor:

The characteristic of casale Fornace is its large kitchen area and cantina. There right part of the villa is flexible enough to create an independent living space with a double bedroom, a private bathroom and a living room. A small kitchen can easily be installed as the connections are pre set.

First Floor:

The chimney-living room is communal to all bedrooms. Each bedrooms are suites with views overlooking the hills. An additional separate bathroom is also available beside the chimney-living room.

# Garage underground:

The Garage can accommodate easily 6 cars and still have space for a dedicated laundry and storage area.

Guest house

groundfloor:

The guest house is composed of a bedroom, a separate bathroom and a living room. Connections for installing a small kitchen are pre set. Adjacent, there is a large terra cotta terrace.