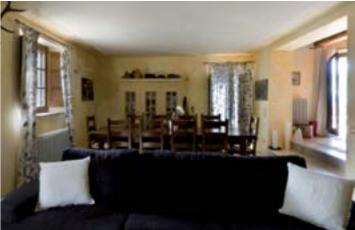

S anta croce A hidden jewel surrounded by authenticity nature and serenity.

> Ground Floor:

The ground floor consists of a living room with original paintings and a cozy stone fire place. The dining area has a stunning oak table which can seat 10 people at once. There is also a large hall entrance and a sitting room which is an ideal place for after meal conversations.

#### Guest house:

The guest house is located a few meters away from the main house. It is a lovely private house with a double bedroom, a living room with a rich wooden dinning table and a separate bathroom.