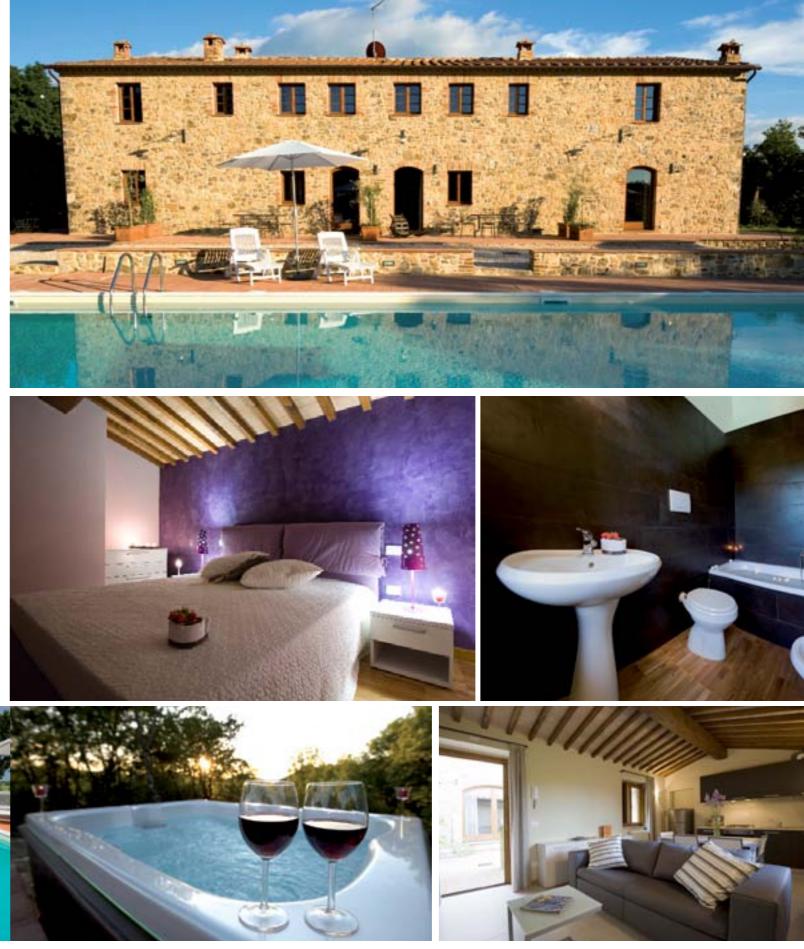

#### LOCATION

Province of Siena: +43° 13' 42.25", +10° 57' 33.76"

Casale Fornace is a 17th Century farmhouse of 480 sqm on two floors and a guest house of 50 sqm, fully restored in 2007. Set on a hilltop with breathtaking panoramic views over the Tuscan hills, Casale Fornace represents the elegance of authentic Tuscan values. The main house is designed for luxurious countryside living and provides 6 double bedrooms, 7 bathrooms, open plan living areas, a large kitchen room, a cantina and an entrance hall. The main materials used in the renovation are: untreated terra cotta, polished stone, parquet, stucco, and oak. The guest house provides an additional double bedroom, a separate bathroom and living room.

Ground Floor:

The characteristic of casale Fornace is its large kitchen area and cantina. There right part of the villa is flexible enough to create an independent living space with a double bedroom, a private bathroom and a living room. A small kitchen can easily be installed as the connections are pre set.

First Floor:

The chimney-living room is communal to all bedrooms. Each bedrooms are suites with views overlooking the hills. An additional separate bathroom is also available beside the chimney-living room.

# Garage underground:

The Garage can accommodate easily 6 cars and still have space for a dedicated laundry and storage area.

Guest house

groundfloor:

The guest house is composed of a bedroom, a separate bathroom and a living room. Connections for installing a small kitchen are pre set. Adjacent, there is a large terra cotta terrace.