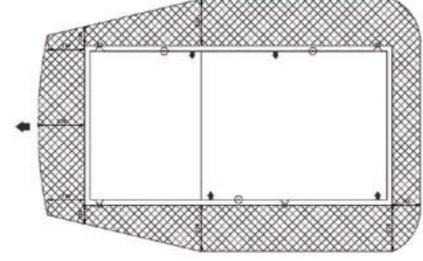

# Apartment

four:

0.80

0.65

0.90

0.90

2.20

App.4

Type: duplex 3-bedroom apartment with kitchen and dinning area, living area, fireplace and terrace 1 complete bathroom with shower 1 private bathroom with shower and bath tub Ground floor and first floor Size: 118 m2 Terrace: 19 m2