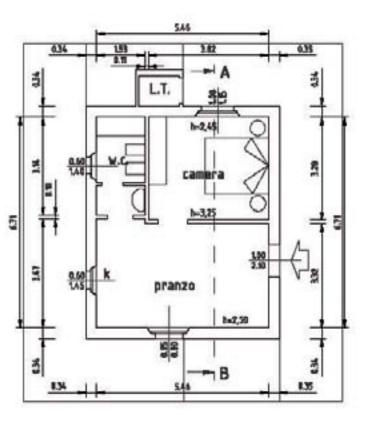

orghetto Poggio Bianco A historical hamlet restored into luxury countryside apartments.

Apartment one:

Type: studio with kitchen corner 1 complete bathroom with shower Ground floor Size: 38 m2 Terrace / garden: none

#### three:

Type: 1-bedroom apartment with kitchen corner, living room and terrace 1 bathroom with shower Ground floor Size: 44 m2 Terrace: 43 m2