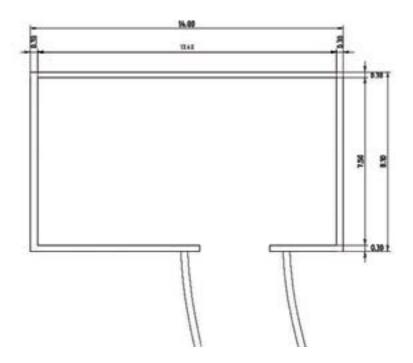

# Apartment

four:

0.80

0.65

0.90

0.90

2.20

App.4

Type: duplex 3-bedroom apartment with kitchen and dinning area, living area, fireplace and terrace 1 complete bathroom with shower 1 private bathroom with shower and bath tub Ground floor and first floor Size: 118 m2 Terrace: 19 m2